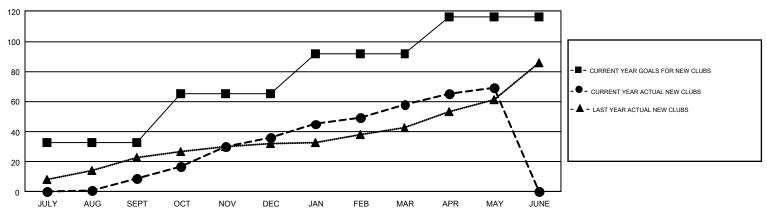

| OCT/NOV/DEC           | 1,277                                                          | 1,737                                                        | 1,675                                              |  |
| JAN/FEB/MAR   | 27            | 22          | 30            | JAN/FEB/MAR           | 1,186                                                          | 1,960                                                        | 1,292                                              |  |
| APR/MAY/JUNE  | 24            | 11          | 4             | APR/MAY/JUNE          | 626                                                            | 869                                                          | 850                                                |  |

### GOALS AND ACTUAL NEW CLUBS CUMULATIVE



### GOALS AND ACTUAL MEMBERS CUMULATIVE



| DROPPED CLUBS: 59  DROPPED MEMBERS                         |       | 866 CLUBS OF 1,345 ADDED 1 OR<br>MORE NEW MEMBERS | GENDER DISTRIBUTION  MALE 18,439 (62.51%)  FEMALE 11,059 (37.49%) |  |       |
|------------------------------------------------------------|-------|---------------------------------------------------|-------------------------------------------------------------------|--|-------|
| DECEASED                                                   | 131   | CLICK HERE FOR CUMULATIVE                         | TOTAL FAMILY UNIT MEMBERS                                         |  | 3,394 |
| CLUB CANCELLED         1,103           OTHER         3,472 |       | MEMBERSHIP DATA                                   |