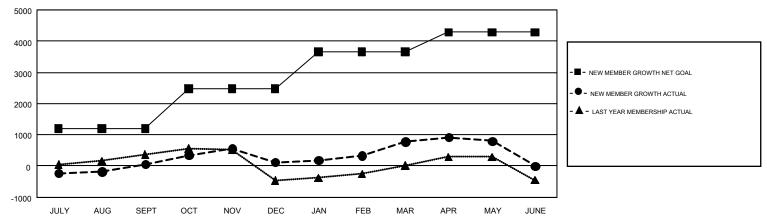

### GOALS AND ACTUAL MEMBERS CUMULATIVE

| DROPPED CLUBS: 59  DROPPED MEMBERS                         |       | 866 CLUBS OF 1,345 ADDED 1 OR<br>MORE NEW MEMBERS | GENDER DISTRIBUTION  MALE 18,439 (62.51%)  FEMALE 11,059 (37.49%) |  |       |
|------------------------------------------------------------|-------|---------------------------------------------------|-------------------------------------------------------------------|--|-------|
| DECEASED                                                   | 131   | CLICK HERE FOR CUMULATIVE                         | TOTAL FAMILY UNIT MEMBERS                                         |  | 3,394 |
| CLUB CANCELLED         1,103           OTHER         3,472 |       | MEMBERSHIP DATA                                   |                                                                   |  |       |
|                                                            |       |                                                   | FAMILY MEMBERS PAYING HALF DUES                                   |  | 1,832 |
| TOTAL                                                      | 4,706 |                                                   | DUES                                                              |  |       |